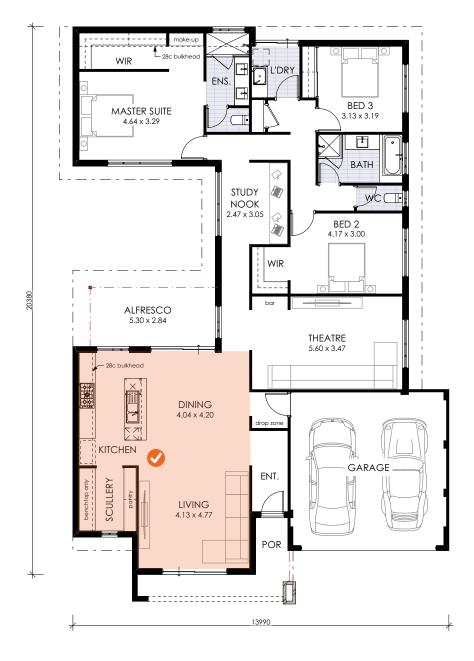

## Elinor

- This design features a parent's private retreat at the back of the house with views into your own courtyard complete with ensuite, free standing bath, double vanity and shower. The Elinor will make the most of your park or lake side views with this courtyard design and front living areas.
- Additional rooms:
  - Theatre
  - Double Ensuite
  - Walk-In-Robe
  - Walk-In-Pantry
  - Scullery
  - Study
- Areas

Living 182m Garage 35m Alfresco 11m Porch 4m

Total Area = 23 ImLot Size =  $15 \text{ m} \times 25 \text{ m}$ 

- Email enquiries@zirconliving.com.au
- **Phone** (08) 9262 7488
- Instagram
  @zircon.living
- **f** Facebook www.facebook.com/zirconliving