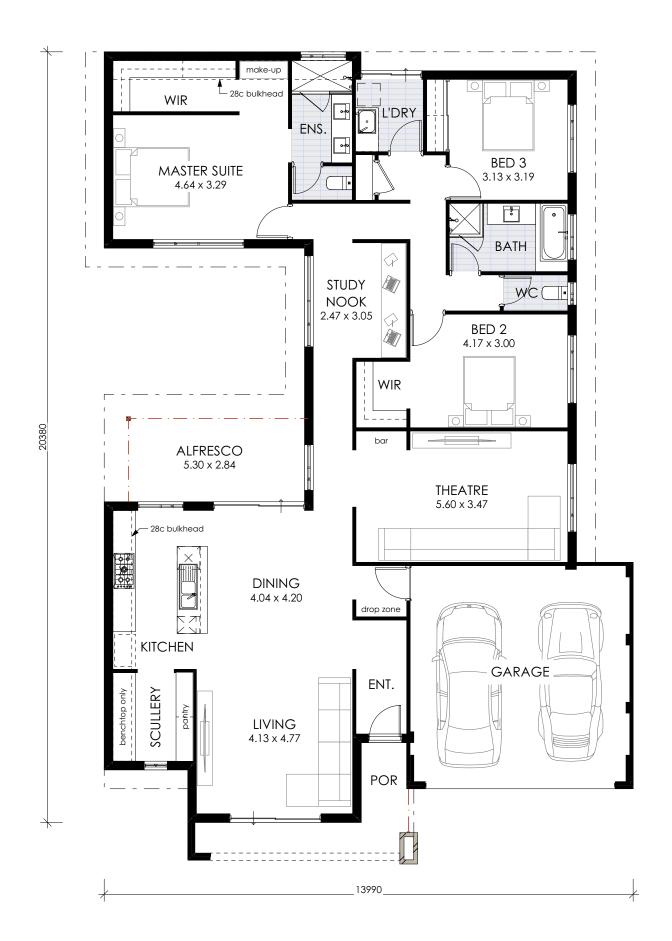

## Elinor

- This design features a parent's private retreat at the back of the house with views into your own courtyard complete with ensuite, free standing bath, double vanity and shower. The Elinor will make the most of your park or lake side views with this courtyard design and front living areas.
- Additional rooms:
  - Theatre
  - Double Ensuite
  - Walk-In-Robe
  - Walk-In-Pantry
  - Scullery
  - Study
- Areas

Living 182m Garage 35m Alfresco 11m Porch 4m

Total Area = 23 ImLot Size =  $15 \text{ m} \times 25 \text{ m}$ 

- Email enquiries@zirconliving.com.au
- **Phone** (08) 9262 7488
- Instagram
  @zircon.living
- **f** Facebook www.facebook.com/zirconliving