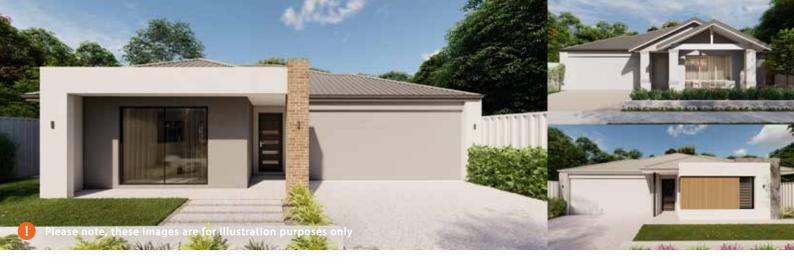

## Elinor

- This design features a parent's private retreat at the back of the house with views into your own courtyard complete with ensuite, free standing bath, double vanity and shower. The Elinor will make the most of your park or lake side views with this courtyard design and front living areas.
- Additional rooms:
  - Theatre
  - Double Ensuite
  - Walk-In-Robe
  - Walk-In-Pantry
  - Scullery
  - Study
- Areas