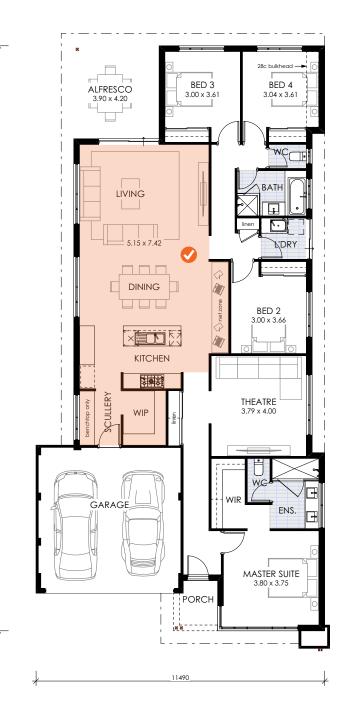

## Florence

The Florence features a central living area and designer kitchen with a scullery that is conveniently connected to the garage so you can swiftly unload shopping. It also faces a dedicated net zone, ready to be fitted out for all your tech needs.

- Additional rooms:
  - Scullery
  - Walk-In-Robe
  - Walk-In-Linen
  - Study
  - Theatre
  - Net Zone

## dreas

Living 182m Garage 34m Alfresco 18m Porch 3m

**Total Area** = 238m **Lot Size** = 12.5 m × 30 m